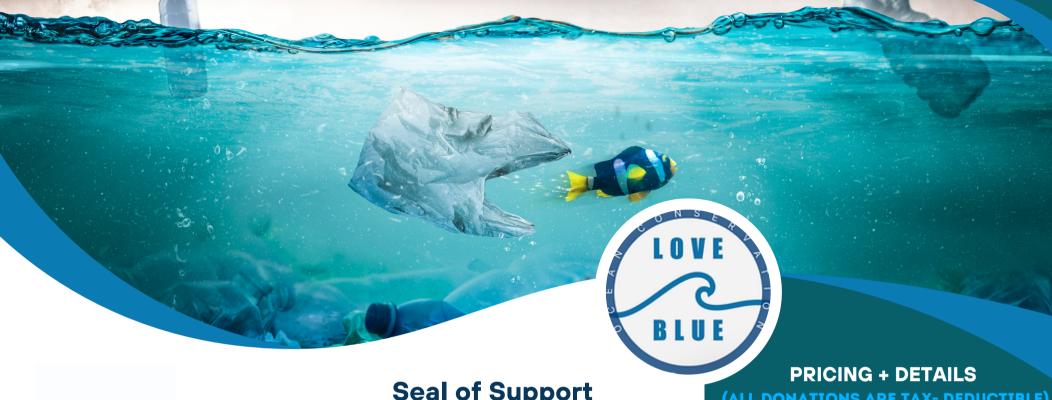

# **Our Mission is Made Possible** With Your **Business's Contributions**

**LEARN MORE** 

## **Seal of Support Certification Package** for Sustainable **Businesses**

Each Seal of Support Certification Package offers businesses and organizations alike a way to not only show their support of ocean conservation efforts, but receive marketing materials from Love Blue Inc. that certify their contributions and efforts to a more sustainable future.

### \$500 or More **Donation**

The Love Blue Inc. 'Seal of Support' certification package is for business/organization that pledge to have at least one ocean friendly or sustainable business practice within their business model. Love Blue will review your model and upon approval you will receive a certification package. The donation is a one time contribution for that specific year of certification. Certification statuses can be renewed once every year upon donation and re-approval.